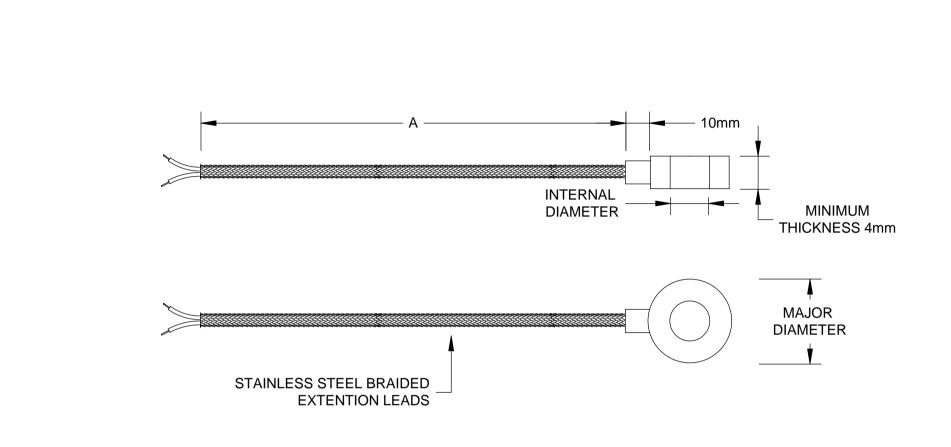

TYPE K THERMOCOUPLE
TYPE J THERMOCOUPLE

RTD PT100

WASHER TYPE SENSOR TO BOLT ONTO SURFACE